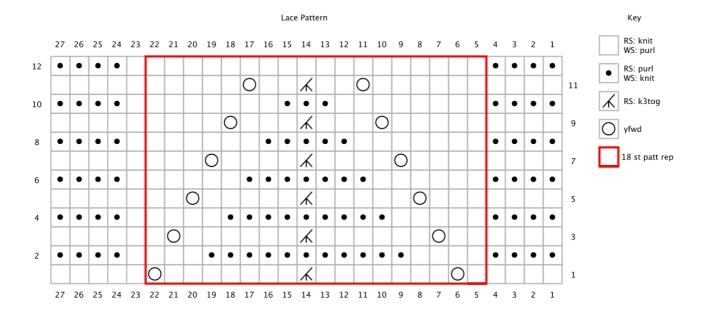

## Abbreviations

St/sts - stitch/stitches
K/P - knit/purl
Beg/Rep/patt(s) - beginning/repeat/
pattern(s)
Cont/inc/foll - continue/increase/following
RS/WS - right side/wrong side
K3tog - knit 3 sts together
Yfwd - yarn forward

## Instructions

With 5mm needles, cast on 63 stitches. Knit 2 rows.

Work in pattern as follows using the written or charted instructions: **Row 1 (RS)**: K4, \*k1, yfwd, k7, k3tog, k7, yfwd: rep from \* 3 times, k5. **Row 2**: K4, p1, \*p3, k11, p4: rep from \* 3 times, k4. **Row 3**: K4, \*k2, yfwd, k6, k3tog, k6, yfwd, k1: rep from \* 3 times, k5. **Row 4**: K4, p1, \*p4, k9, p5: rep from \* 3 times, k4. **Row 5**: K4, \*k3, yfwd, k5, k3tog, k5, yfwd, k2: rep from \* 3 times, k5. **Row 6**: K4, p1, \*p5, k7, p6: rep from \* 3 times, k4. **Row 7**: K4, \*k4, yfwd, k4, k3tog, k4, yfwd, k3: rep from \* 3 times, k5. Row 8: K4, p1, \*p6, k5, p7: rep from \* 3 times, k4. **Row 9**: K4, \*k5, yfwd, k3, k3tog, k3, yfwd, k4: rep from \* 3 times, k5. **Row 10**: K4, p1, \*p7, k3, p8: rep from \* 3 times, k4. Row 11: K4, \*k6, yfwd, k2, k3tog, k2, yfwd, k5: rep from \* 3 times, k5. Row 12: K4, p to last 4 sts, k4. Rep these 12 rows till work measures 180 cm or the desired length, ending with row 12. Knit 2 rows. Cast off. Block lightly to stretch out lace pattern. Weave in ends.